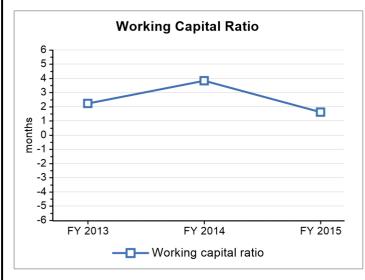

ngth and flexibility to your organization, the ability to meet obligations as they come due, and the ability to take more risks, knowing there is a cushion to fall back on.

**Fixed assets (net)** include all land, buildings, equipment, and other fixed assets owned by the organization. It is calculated net of accumulated depreciation to reflect the reduction in the value of an asset as it ages and is used.

**Total endowment** includes monies usually invested long-term. Endowment may be unrestricted, temporarily restricted, or permanently restricted. Income from endowment is generally available for operations or to support specific purposes.

**Total debt** consists of all short and long-term contractual obligations of the organization, including notes, bonds, and capital leases payable.





The Working Capital Ratio relates working capital to the size of the operation, showing how many months of operating revenue are available to meet current needs. The graph at the right looks at the most liquid of the organization's unrestricted current assets in comparison to its current liabilities.

| NO                            | N FINANCIAL INFORMATION (                                                                                                                                                                                                                                                                                                                              | Section 11)                                                                    |