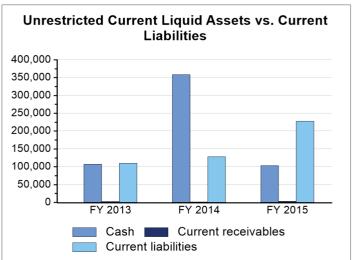

th and flexibility to your organization, the ability to meet obligations as they come due, and the ability to take more risks, knowing there is a cushion to fall back on.

**Fixed assets (net)** include all land, buildings, equipment, and other fixed assets owned by the organization. It is calculated net of accumulated depreciation to reflect the reduction in the value of an asset as it ages and is used.

**Total endowment** includes monies usually invested long-term. Endowment may be unrestricted, temporarily restricted, or permanently restricted. Income from endowment is generally available for operations or to support specific purposes.

**Total debt** consists of all short and long-term contractual obligations of the organization, including notes, bonds, and capital leases payable.





The Working Capital Ratio relates working capital to the size of the operation, showing how many months of operating revenue are available to meet current needs. The graph at the right looks at the most liquid of the organization's unrestricted current assets in comparison to its current liabilities.

| NO                            | N FINANCIAL INFORMATION (                                                                                                                                                                                                                                                                                                                              | Section 11)                                                                    |