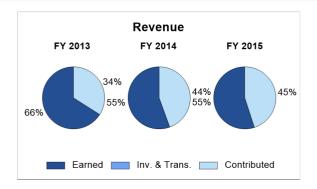

Fiscal Year End Date
DUNS Number

08/31 625049267

This applicant is audited or reviewed by an independent accounting firm.

~0% signifies a value of less than +/- 0.5%.

| Financial Activity                      | FY 2013     | FY 2014     | % chg | FY 2015     | % chọ |
|-----------------------------------------|-------------|-------------|-------|-------------|-------|
| Unrestricted Activity                   |             |             |       |             |       |
| Revenue                                 |             |             |       |             |       |
| Earned                                  |             |             |       |             |       |
| Program                                 | \$1,151,401 | \$1,099,028 | -5%   | \$852,490   | -22%  |
| Non-program                             | 50,237      | 52,764      | 5%    | 50,750      | -4%   |
| Total Earned                            | 1,201,638   | 1,151,792   | -4%   | 903,240     | -22%  |
| Investment & Transfers                  | 1,453       | 4,854       | 234%  | 3,112       | -36%  |
| Contributed                             | 617,426     | 921,979     | 49%   | 742,748     | -19%  |
| Total Unrestricted Revenue              | \$1,820,517 | \$2,078,625 | 14%   | \$1,649,100 | -21%  |
| Total Unrestricted Revenue Less In-Kind | \$1,798,578 | \$2,065,196 | 15%   | \$1,632,184 | -21%  |
| Expenses                                |             |             |       |             |       |
| Program                                 | \$1,539,028 | \$1,393,779 | -9%   | \$1,468,441 | 5%    |
| Fundraising                             | 233,309     | 288,686     | 24%   | 332,515     | 15%   |
| General & Administrative                | 152,960     | 203,376     | 33%   | 211,718     | 4%    |
| Total Expenses                          | \$1,925,297 | \$1,885,841 | -2%   | \$2,012,674 | 7%    |
| Total Expenses Less In-Kind             | \$1,903,358 | \$1,872,412 | -2%   | \$1,995,758 | 7%    |
| Net Unrestricted Activity               | (\$104,780) | \$192,784   |       | (\$363,574) |       |
| Net Temporarily Restricted Activity     | \$435,000   | (\$261,038) |       | \$111,897   |       |
| Net Permanently Restricted Activity     | \$0         | \$0         |       | \$0         |       |
| Net Total Activity                      | \$330,220   | (\$68,254)  |       | (\$251,677) |       |