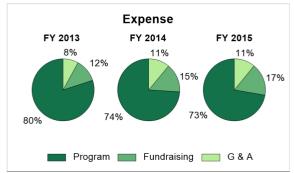

Fiscal Year End Date
DUNS Number

08/31 625049267

This applicant is audited or reviewed by an independent accounting firm.

~0% signifies a value of less than +/- 0.5%.

| Financial Activity                      | FY 2013     | FY 2014     | % chg | FY 2015     | % chọ |
|-----------------------------------------|-------------|-------------|-------|-------------|-------|
| Unrestricted Activity                   |             |             |       |             |       |
| Revenue                                 |             |             |       |             |       |
| Earned                                  |             |             |       |             |       |
| Program                                 | \$1,151,401 | \$1,099,028 | -5%   | \$852,490   | -22%  |
| Non-program                             | 50,237      | 52,764      | 5%    | 50,750      | -4%   |
| Total Earned                            | 1,201,638   | 1,151,792   | -4%   | 903,240     | -22%  |
| Investment & Transfers                  | 1,453       | 4,854       | 234%  | 3,112       | -36%  |
| Contributed                             | 617,426     | 921,979     | 49%   | 742,748     | -19%  |
| Total Unrestricted Revenue              | \$1,820,517 | \$2,078,625 | 14%   | \$1,649,100 | -21%  |
| Total Unrestricted Revenue Less In-Kind | \$1,798,578 | \$2,065,196 | 15%   | \$1,632,184 | -21%  |
| Expenses                                |             |             |       |             |       |
| Program                                 | \$1,539,028 | \$1,393,779 | -9%   | \$1,468,441 | 5%    |
| Fundraising                             | 233,309     | 288,686     | 24%   | 332,515     | 15%   |
| General & Administrative                | 152,960     | 203,376     | 33%   | 211,718     | 4%    |
| Total Expenses                          | \$1,925,297 | \$1,885,841 | -2%   | \$2,012,674 | 7%    |
| Total Expenses Less In-Kind             | \$1,903,358 | \$1,872,412 | -2%   | \$1,995,758 | 7%    |
| Net Unrestricted Activity               | (\$104,780) | \$192,784   |       | (\$363,574) |       |
| Net Temporarily Restricted Activity     | \$435,000   | (\$261,038) |       | \$111,897   |       |
| Net Permanently Restricted Activity     | \$0         | \$0         |       | \$0         |       |
| Net Total Activity                      | \$330,220   | (\$68,254)  |       | (\$251,677) |       |