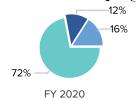

# **Operating Expenses by Functional Grouping**

|                                             |           |         |           | Purple Rose The | alle Company |
|---------------------------------------------|-----------|---------|-----------|-----------------|--------------|
| Revenue Details                             |           |         |           |                 |              |
| Operating Revenue                           | FY 2020   | FY 2021 | FY 2022   | FY 2022         | FY 2022      |
| Earned - Program                            | Total     | Total   | Total     | Unrestricted    | Restricted   |
| Subscriptions                               | \$0       |         |           |                 |              |
| Membership fees - individuals               | \$0       |         |           | \$0             | \$0          |
| Membership fees - organizations             | \$0       |         |           |                 |              |
| Ticket sales & admissions                   | \$795,430 |         | \$508,593 | \$508,593       |              |
| Education revenue                           | \$15,418  |         |           |                 |              |
| Publication sales                           | \$0       |         |           |                 |              |
| Gallery sales                               | \$0       |         | \$3,378   | \$3,378         |              |
| Contracted services & touring fees          | \$0       |         |           |                 |              |
| Royalty & reproduction revenue              | \$1,252   | \$3,245 | \$780     | \$780           |              |
| Earned - program not listed above           | \$0       | \$187   |           |                 |              |
| Total earned - program                      | \$812,100 | \$3,432 | \$512,751 | \$512,751       |              |
|                                             |           |         |           |                 |              |
| Earned - Non-program                        |           |         |           |                 |              |
| Rental revenue                              | \$0       |         |           |                 |              |
| Sponsorship revenue                         | \$0       |         |           |                 |              |
| Attendee-generated revenue not listed above | \$7,802   |         |           |                 |              |
| Earned - non-program not listed above       | \$550     |         | \$1,138   | \$1,138         |              |
| Total earned - non-program                  | \$8,352   |         | \$1,138   | \$1,138         |              |
| Total earned revenue                        | \$820,452 | \$3,432 | \$513,889 | \$513,889       |              |

Applicant is audited or reviewed by an independent accounting firm.

| Financial Summary                                 |             |             |        |             |          |
|---------------------------------------------------|-------------|-------------|--------|-------------|----------|
|                                                   |             |             |        |             | _        |
| Unrestricted Activity                             | FY 2020     | FY 2021 %   | Change | FY 2022 S   | % Change |
| Unrestricted operating revenue                    |             |             |        |             |          |
| Earned program                                    | \$812,100   | \$3,432     | -100%  | \$512,751   | 14,840%  |
| Earned non-program                                | \$8,352     |             | -100%  | \$1,138     | n/a      |
| Total earned revenue                              | \$820,452   | \$3,432     | -100%  | \$513,889   | 14,873%  |
| Investment revenue                                | \$0         |             | n/a    |             | n/a      |
| Contributed revenue                               | \$1,360,120 | \$1,099,897 | -19%   | \$1,800,140 | 64%      |
| Total unrestricted operating revenue              | \$2,180,572 | \$1,103,329 | -49%   | \$2,314,029 | 110%     |
| Less in-kind                                      | \$5,651     | \$20,859    | 269%   | \$66,086    | 217%     |
| Unrestricted operating revenue less in-kind       | \$2,174,921 | \$1,082,470 | -50%   | \$2,247,943 | 108%     |
| Operating expenses                                |             |             |        |             |          |
| Program                                           | \$1,482,746 | \$571,985   | -61%   | \$1,787,884 | 213%     |
| Management & general                              | \$252,422   | \$298,976   | 18%    | \$313,671   | 5%       |
| Fundraising                                       | \$325,287   | \$154,374   | -53%   | \$363,910   | 136%     |
| Total operating expenses                          | \$2,060,455 | \$1,025,335 | -50%   | \$2,465,465 | 140%     |
| Less in-kind                                      | \$5,651     | \$20,859    | 269%   | \$66,086    | 217%     |
| Unrestricted operating expenses less in-kind      | \$2,054,804 | \$1,004,476 | -51%   | \$2,399,379 | 139%     |
| Unrestricted change in net assets - operating     | \$120,117   | \$77,994    | -35%   | -\$151,436  | -294%    |
| Unrestricted change in net assets - non-operating | \$123,510   | \$350,100   | 183%   | -\$275,477  | -179%    |
| Unrestricted change in net assets                 | \$243,627   | \$428,094   | 76%    | -\$426,913  | -200%    |
| Restricted change in net assets                   | -\$174,805  | -\$130,912  | 25%    | -\$48,574   | 63%      |
| Total change in net assets                        | \$68,822    | \$297,182   | 332%   | -\$475,487  | -260%    |