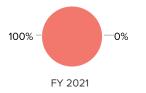

# **Unrestricted Operating Revenue by Source**

Applicant is audited or reviewed by an independent accounting firm.

| Financial Summary                                 |             |             |        |             |          |
|---------------------------------------------------|-------------|-------------|--------|-------------|----------|
|                                                   |             |             |        |             | _        |
| Unrestricted Activity                             | FY 2020     | FY 2021 %   | Change | FY 2022 S   | % Change |
| Unrestricted operating revenue                    |             |             |        |             |          |
| Earned program                                    | \$812,100   | \$3,432     | -100%  | \$512,751   | 14,840%  |
| Earned non-program                                | \$8,352     |             | -100%  | \$1,138     | n/a      |
| Total earned revenue                              | \$820,452   | \$3,432     | -100%  | \$513,889   | 14,873%  |
| Investment revenue                                | \$0         |             | n/a    |             | n/a      |
| Contributed revenue                               | \$1,360,120 | \$1,099,897 | -19%   | \$1,800,140 | 64%      |
| Total unrestricted operating revenue              | \$2,180,572 | \$1,103,329 | -49%   | \$2,314,029 | 110%     |
| Less in-kind                                      | \$5,651     | \$20,859    | 269%   | \$66,086    | 217%     |
| Unrestricted operating revenue less in-kind       | \$2,174,921 | \$1,082,470 | -50%   | \$2,247,943 | 108%     |
| Operating expenses                                |             |             |        |             |          |
| Program                                           | \$1,482,746 | \$571,985   | -61%   | \$1,787,884 | 213%     |
| Management & general                              | \$252,422   | \$298,976   | 18%    | \$313,671   | 5%       |
| Fundraising                                       | \$325,287   | \$154,374   | -53%   | \$363,910   | 136%     |
| Total operating expenses                          | \$2,060,455 | \$1,025,335 | -50%   | \$2,465,465 | 140%     |
| Less in-kind                                      | \$5,651     | \$20,859    | 269%   | \$66,086    | 217%     |
| Unrestricted operating expenses less in-kind      | \$2,054,804 | \$1,004,476 | -51%   | \$2,399,379 | 139%     |
| Unrestricted change in net assets - operating     | \$120,117   | \$77,994    | -35%   | -\$151,436  | -294%    |
| Unrestricted change in net assets - non-operating | \$123,510   | \$350,100   | 183%   | -\$275,477  | -179%    |
| Unrestricted change in net assets                 | \$243,627   | \$428,094   | 76%    | -\$426,913  | -200%    |
| Restricted change in net assets                   | -\$174,805  | -\$130,912  | 25%    | -\$48,574   | 63%      |
| Total change in net assets                        | \$68,822    | \$297,182   | 332%   | -\$475,487  | -260%    |