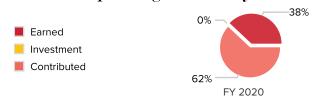

# **Unrestricted Operating Revenue by Source**

Applicant is audited or reviewed by an independent accounting firm.

| Financial Summary                                 |             |             |        |             |          |
|---------------------------------------------------|-------------|-------------|--------|-------------|----------|
|                                                   |             |             |        |             | _        |
| Unrestricted Activity                             | FY 2020     | FY 2021 %   | Change | FY 2022 S   | % Change |
| Unrestricted operating revenue                    |             |             |        |             |          |
| Earned program                                    | \$812,100   | \$3,432     | -100%  | \$512,751   | 14,840%  |
| Earned non-program                                | \$8,352     |             | -100%  | \$1,138     | n/a      |
| Total earned revenue                              | \$820,452   | \$3,432     | -100%  | \$513,889   | 14,873%  |
| Investment revenue                                | \$0         |             | n/a    |             | n/a      |
| Contributed revenue                               | \$1,360,120 | \$1,099,897 | -19%   | \$1,800,140 | 64%      |
| Total unrestricted operating revenue              | \$2,180,572 | \$1,103,329 | -49%   | \$2,314,029 | 110%     |
| Less in-kind                                      | \$5,651     | \$20,859    | 269%   | \$66,086    | 217%     |
| Unrestricted operating revenue less in-kind       | \$2,174,921 | \$1,082,470 | -50%   | \$2,247,943 | 108%     |
| Operating expenses                                |             |             |        |             |          |
| Program                                           | \$1,482,746 | \$571,985   | -61%   | \$1,787,884 | 213%     |
| Management & general                              | \$252,422   | \$298,976   | 18%    | \$313,671   | 5%       |
| Fundraising                                       | \$325,287   | \$154,374   | -53%   | \$363,910   | 136%     |
| Total operating expenses                          | \$2,060,455 | \$1,025,335 | -50%   | \$2,465,465 | 140%     |
| Less in-kind                                      | \$5,651     | \$20,859    | 269%   | \$66,086    | 217%     |
| Unrestricted operating expenses less in-kind      | \$2,054,804 | \$1,004,476 | -51%   | \$2,399,379 | 139%     |
| Unrestricted change in net assets - operating     | \$120,117   | \$77,994    | -35%   | -\$151,436  | -294%    |
| Unrestricted change in net assets - non-operating | \$123,510   | \$350,100   | 183%   | -\$275,477  | -179%    |
| Unrestricted change in net assets                 | \$243,627   | \$428,094   | 76%    | -\$426,913  | -200%    |
| Restricted change in net assets                   | -\$174,805  | -\$130,912  | 25%    | -\$48,574   | 63%      |
| Total change in net assets                        | \$68,822    | \$297,182   | 332%   | -\$475,487  | -260%    |