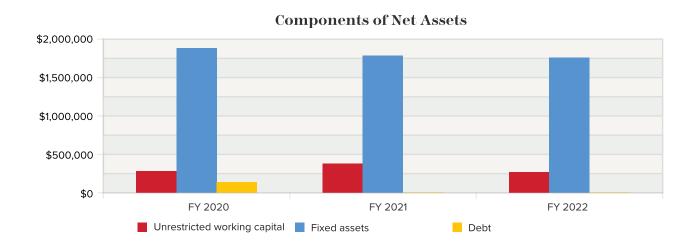

#### **Balance Sheet Metrics** % Change FY 2020 FY 2021 FY 2022 % Change Months of operating cash -- Unrestricted 255% -77% 3.41 12.11 2.74 Working capital -- Unrestricted \$284,461 \$383,267 35% \$272,171 -29% Current ratio -- Unrestricted 1.9 1.54 -19% 1.76 14% Net assets as a % of total expenses 245% 517% 112% 197% -62% Fixed assets (net) \$1,882,212 \$1,786,816 -5% \$1,759,818 -2% Condition of fixed assets 72% 80% 88% Leverage -- Unrestricted 4% -100% n/a Total debt \$141,097 -100% n/a