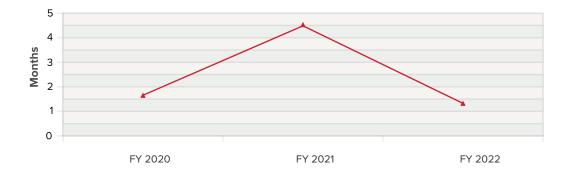

#### **Balance Sheet Metrics** % Change FY 2020 FY 2021 FY 2022 % Change Months of operating cash -- Unrestricted 255% -77% 3.41 12.11 2.74 Working capital -- Unrestricted \$284,461 \$383,267 35% \$272,171 -29% Current ratio -- Unrestricted 1.9 1.54 -19% 1.76 14% Net assets as a % of total expenses 245% 517% 112% 197% -62% Fixed assets (net) \$1,882,212 \$1,786,816 -5% \$1,759,818 -2% Condition of fixed assets 72% 80% 88% Leverage -- Unrestricted 4% -100% n/a Total debt \$141,097 -100% n/a

Months of operating cash -- unrestricted (Unrestricted Cash & Cash Equivalents/(Total Expense/12)) indicates the number of months an organization can operate at current average monthly expense levels with existing unrestricted cash and cash equivalents. This ratio is calculated using unrestricted numbers only.