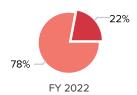

# **Unrestricted Operating Revenue by Source**

Applicant is audited or reviewed by an independent accounting firm.

| Financial Summary                                 |             |             |        |             |          |
|---------------------------------------------------|-------------|-------------|--------|-------------|----------|
|                                                   |             |             |        |             | _        |
| Unrestricted Activity                             | FY 2020     | FY 2021 %   | Change | FY 2022 S   | % Change |
| Unrestricted operating revenue                    |             |             |        |             |          |
| Earned program                                    | \$812,100   | \$3,432     | -100%  | \$512,751   | 14,840%  |
| Earned non-program                                | \$8,352     |             | -100%  | \$1,138     | n/a      |
| Total earned revenue                              | \$820,452   | \$3,432     | -100%  | \$513,889   | 14,873%  |
| Investment revenue                                | \$0         |             | n/a    |             | n/a      |
| Contributed revenue                               | \$1,360,120 | \$1,099,897 | -19%   | \$1,800,140 | 64%      |
| Total unrestricted operating revenue              | \$2,180,572 | \$1,103,329 | -49%   | \$2,314,029 | 110%     |
| Less in-kind                                      | \$5,651     | \$20,859    | 269%   | \$66,086    | 217%     |
| Unrestricted operating revenue less in-kind       | \$2,174,921 | \$1,082,470 | -50%   | \$2,247,943 | 108%     |
| Operating expenses                                |             |             |        |             |          |
| Program                                           | \$1,482,746 | \$571,985   | -61%   | \$1,787,884 | 213%     |
| Management & general                              | \$252,422   | \$298,976   | 18%    | \$313,671   | 5%       |
| Fundraising                                       | \$325,287   | \$154,374   | -53%   | \$363,910   | 136%     |
| Total operating expenses                          | \$2,060,455 | \$1,025,335 | -50%   | \$2,465,465 | 140%     |
| Less in-kind                                      | \$5,651     | \$20,859    | 269%   | \$66,086    | 217%     |
| Unrestricted operating expenses less in-kind      | \$2,054,804 | \$1,004,476 | -51%   | \$2,399,379 | 139%     |
| Unrestricted change in net assets - operating     | \$120,117   | \$77,994    | -35%   | -\$151,436  | -294%    |
| Unrestricted change in net assets - non-operating | \$123,510   | \$350,100   | 183%   | -\$275,477  | -179%    |
| Unrestricted change in net assets                 | \$243,627   | \$428,094   | 76%    | -\$426,913  | -200%    |
| Restricted change in net assets                   | -\$174,805  | -\$130,912  | 25%    | -\$48,574   | 63%      |
| Total change in net assets                        | \$68,822    | \$297,182   | 332%   | -\$475,487  | -260%    |